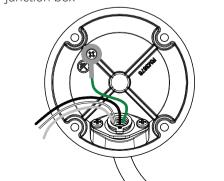

#### Earth Wire

Ensure that wiring is earthed within junction box

### Secure all connections and luminaires

Seal all possible water entry points and covers using RTV silicone.

Sealing compound supplied by others.