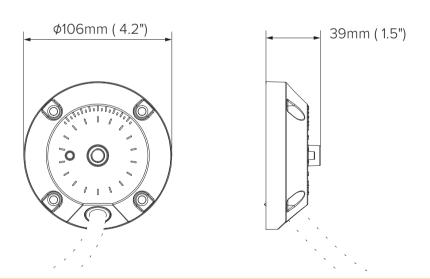

LS6301 Junction Box Adapter



# **Dimensions**



## **READ ALL SAFETY INSTRUCTIONS FIRST**

- > Follow instructions carefully, failure to do so will void warranty.
- > Luminaire is factory sealed, opening luminaire will void warranty

**LUMASCAPE ASIA PACIFIC** Brisbane Technology Park, 18 Brandl Street, Eight Mile Plains, QLD 4113, Australia Phone +61 7 3854 5000 | Fax +61 7 3854 5001 | Email: sales@lumascape.com.au | www.lumacape.com



# North American Market Installation



# Secure all connections, luminaires and junction box covers

Use weatherproof junction boxes and seal all possible water entry points and covers using RTV silicone.



Sealing compound and Junction box supplied by others.

#### Cable Seal

Use appropriate seal silicone gland according to luminaire cable, four options available



#### Earth Wire

Ensure that wi