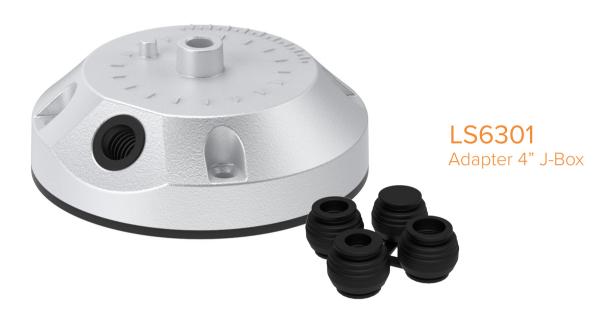

LS6301 Junction Box Adapter

## **INSTALLATION INSTRUCTIONS**

LS6301 Junction Box Adapter