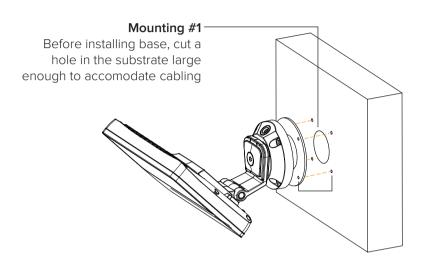

# North American Market Installation

# Secure all connections, luminaires and junction box covers

Use weatherproof junction boxes and seal all possible water entry points and covers using RTV silicone.

Sealing compound and Junction box supplied by others.