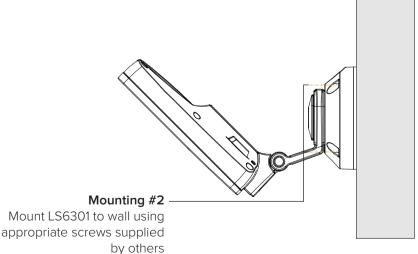

## International Market Installation

Make connections and conceal cabling within wall cavity