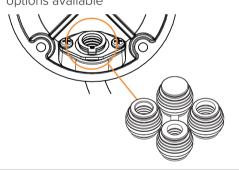

#### Cable Seal

Use appropriate seal silicone gland according to luminaire cable, four options available

#### Earth Wire

Ensure that wiring is earthed within junction box