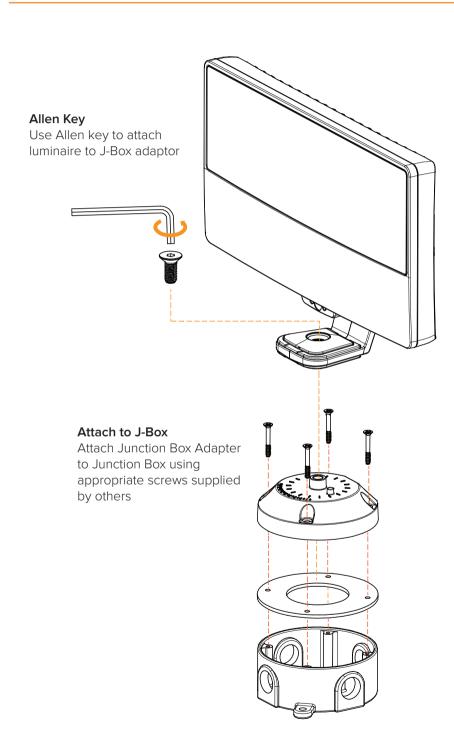

# North American Market Installation

# Secure all connections, luminaires and junction box covers

Use weatherproof junction boxes and seal all possible water entry points and covers using RTV silicone.

Sealing compound and Junction box supplied by others.

#### Cable Seal

Use appropriate seal silicone gland according to luminaire cable, four options available

#### Earth Wire

Ensure that wiring is earthed within junction box

## International Market Installation

Make connections and conceal cabling within wall cavity

### Secure all connections and luminaires

Seal all possible water entry points and covers using RTV silicone.

Sealing compound supplied by others.

#### Cable Seal

Use appropriate seal silicone gland according to luminaire cable, four options available

**LUMASCAPE ASIA PACIFIC** Brisbane Technology Park, 18 Brandl Street, Eight Mile Plains, QLD 4113, Australia Phone +61 7 3854 5000 | Fax +61 7 3854 5001 | Email: sales@lumascape.com.au | www.lumacape.com