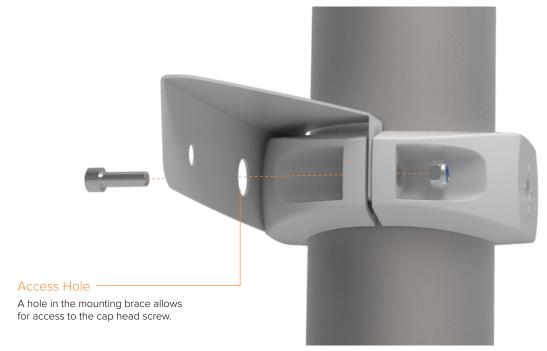

## Attach Bracket and Brace Assembly to Pole

Put the brace and pole mounting bracket around the pole and tighten screws. Make sure cap head screws face in opposite direction to brace to allow easy access. HINT: Leave one of the mounting screws a bit loose, so you can rotate the bracket around the pole. Once it faces into the desired orientation, tighten the second screw to lock the bracket into place.