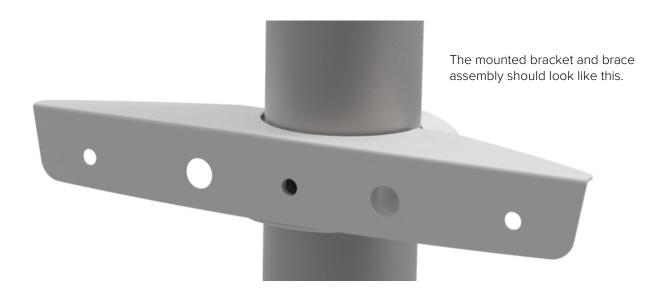

## Attach Bracket and Brace Assembly to Pole

Put the brace and pole mounting bracket around the pole and tighten screws. Make sure cap head screws face in opposite direction to brace to allow easy access. HINT: Leave one of the mounting screws a bit loose, so you can rotate the bracket around the pole. Once it faces into the desired orientation, tighten the second screw to lock the bracket into place.