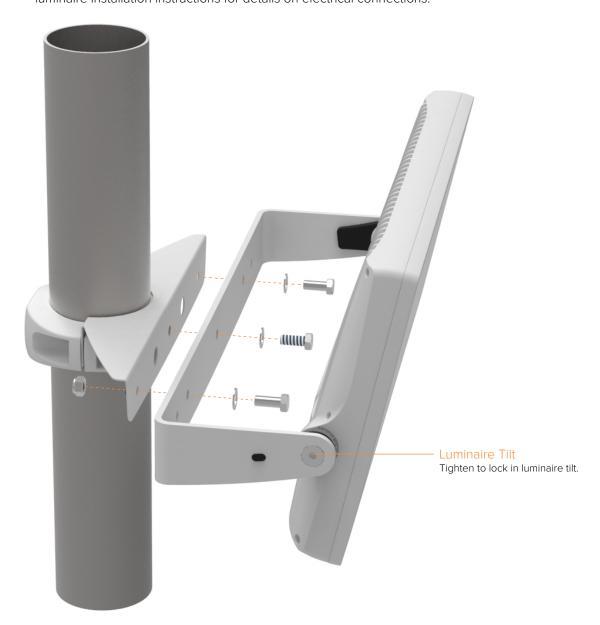

# Attach Luminaire to Bracket and Brace Assembly

Bolt the luminaire to the brace as shown below. Please note that at this time the luminaire can be rotated around the centre bolt to face in an upward or downward direction. NOTE: Do not use centre screw longer than the one provided as it will damage the mounting bracket and void warranty. Use washers. Adjust luminaire tilt and tighten hex screws to lock luminaire tilt into place. Make electrical connection on accordance to local wiring rules. Refer to luminaire installation instructions for details on electrical connections.