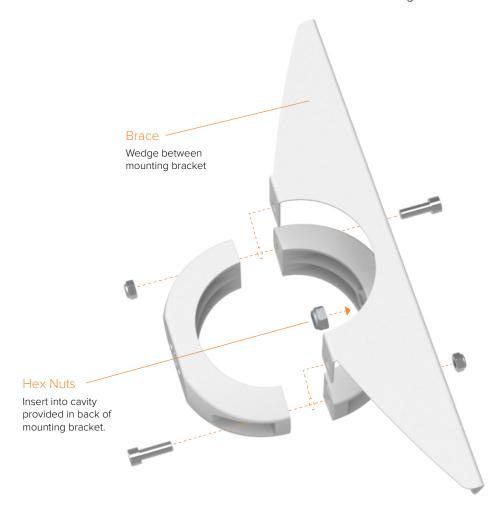

## Assemble Brace and Mounting Bracket

Step 1 Start by attaching the brace to the pole mounting bracket as shown below.

Get all the components into place, do not assemble the bracket until you got it around the pole as shown in step 2.

NOTE: remember to insert the hex nut into the back of the mounting bracket.

POLE CLAMP MOUNT FOR LS9160 & LS9180