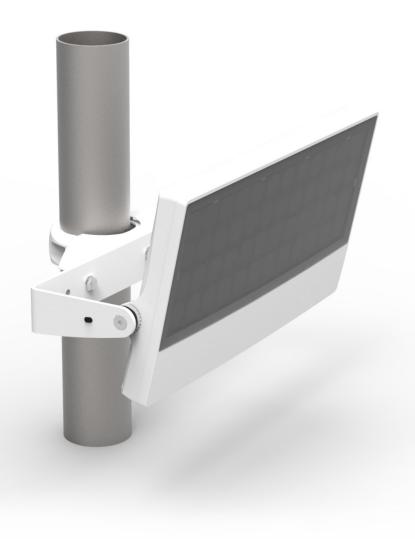

POLE CLAMP MOUNT FOR LS9160 & LS9180

For use with LS9160 & LS9180

**LS6317** 3" Pole Clamp **LS6318** 4" Pole Clamp **LS6319** 4.5" Pole Clamp **LS6320** 5" Pole Clamp

# Attach Luminaire to Bracket and Brace Assembly

Bolt the luminaire to the brace as shown below. Please note that at this time the luminaire can be rotated around the centre bolt to face in an upward or downward direction. NOTE: Do not use centre screw longer than the one provided as it will damage the mounting bracket and void warranty. Use washers. Adjust luminaire tilt and tighten hex screws to lock luminaire tilt into place. Make electrical connection on accordance to local wiring rules. Refer to luminaire installation instructions for details on electrical connections.